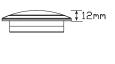

## **102 Black Chrome Series**

- Low Profile Recessed Mount
- Surface Mount Bases Available
- ADR Australian Road Approved
- IP67 Rated
- 12 Volt Only
- 5 Year Warranty

**Function** (Stop/Tail)/Indicator/Reverse **Size** 130mm round x 12mm