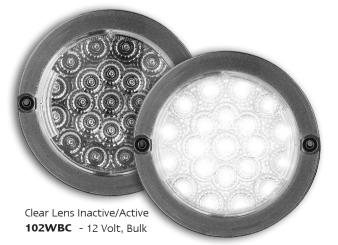

## **102 Black Chrome Series**

- Low Profile Recessed Mount
- Surface Mount Bases Available
- ADR Australian Road Approved
- IP67 Rated
- 12 Volt Only
- 5 Year Warranty

**Function** (Stop/Tail)/Indicator/Reverse **Size** 130mm round x 12mm

**Voltage** 12 Volt

LED Qty 21

**Cable** 36cm with Spade Terminals

**Lens** Polycarbonate

 Draw
 Stop
 Tail
 Indicator
 Reverse

 @13.8V
 0.31A
 0.04A
 0.29A
 0.15A

| Approvals | Function  | Category | CRN        |
|-----------|-----------|----------|------------|
| ADR       | Stop/Tail | 49/00    | 42963      |
| ADR       | Indicator | 6/00 2a  | 42832      |
| ADR       | Reverse   | 1/00     | 42826      |
| CTA       | Stop/Tail | 49/00    | CTA-042963 |