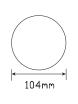

## Fitting Instructions

Fit into cutout (cutout 104mm round) using stick on gasket between lamp and fitting surface, run wires at back. Please refer to ADR 13/00 for mounting instructions.