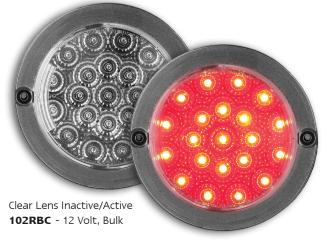

## **102 Black Chrome Series**

- Low Profile Recessed Mount
- Surface Mount Bases Available
- ADR Australian Road Approved
- IP67 Rated
- 12 Volt Only
- 5 Year Warranty

**Function** (Stop/Tail)/Indicator/Reverse **Size** 130mm round x 12mm

**Voltage** 12 Volt

LED Qty 21

**Cable** 36cm with Spade Terminals

**Lens** Polycarbonate

 Draw
 Stop
 Tail
 Indicator
 Reverse

 @13.8V
 0.31A
 0.04A
 0.29A
 0.15A

| Approvals | Function  | Category | CRN        |
|-----------|-----------|----------|------------|
| ADR       | Stop/Tail | 49/00    | 42963      |
| ADR       | Indicator | 6/00 2a  | 42832      |
| ADR       | Reverse   | 1/00     | 42826      |
| CTA       | Stop/Tail | 49/00    | CTA-042963 |