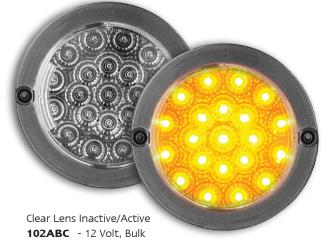

## **102 Black Chrome Series**

- Low Profile Recessed Mount
- Surface Mount Bases Available
- ADR Australian Road Approved
- IP67 Rated
- 12 Volt Only
- 5 Year Warranty

**Function** (Stop/Tail)/Indicator/Reverse **Size** 130mm round x 12mm

**Voltage** 12 Volt

LED Qty 21

**Cable** 36cm with Spade Terminals

**Lens** Polycarbonate

 Draw
 Stop
 Tail
 Indicator
 Reverse

 @13.8V
 0.31A
 0.04A
 0.29A
 0.15A

| Approvals | Function  | Category | CRN        |
|-----------|-----------|----------|------------|
| ADR       | Stop/Tail | 49/00    | 42963      |
| ADR       | Indicator | 6/00 2a  | 42832      |
| ADR       | Reverse   | 1/00     | 42826      |
| CTA       | Stop/Tail | 49/00    | CTA-042963 |