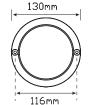

## **102 Black Chrome Series**

- Low Profile Recessed Mount
- Surface Mount Bases Available
- ADR Australian Road Approved
- IP67 Rated
- 12 Volt Only
- 5 Year Warranty

**Function** (Stop/Tail)/Indicator/Reverse **Size** 130mm round x 12mm